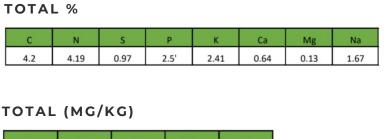

**Superfrass** is a natural pesticide helping protect your plant against pathogens and fungal diseases.

CONTENTS:

| Cu | Zn | Fe  | Mn | В |
|----|----|-----|----|---|
| 12 | 48 | 471 | 13 | 7 |

nic@proticycle.com 083 324 1020